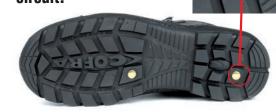

### **100% NITRILE RUBBER SOLE**

Sole made entirely of nitrile rubber resistant to +300 °C (1 min contact), cemented and stitched to the upper, containing a special dissipation circuit.