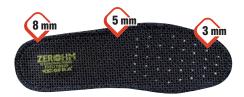

Polyurethane anatomic footbed with electrical resistance equal to 0 Mohm, thanks to the total covering with conductive fabric. Antibacterial covering of the footbed with runproof and anti-abrasion fabric made of nylon and silver fibre.