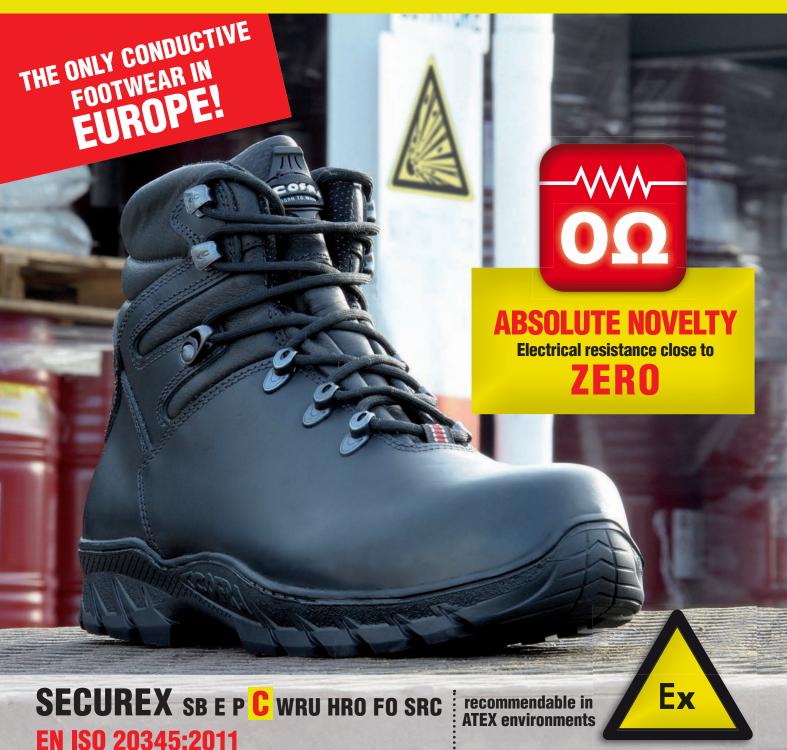

# CONDUCTIVE FOOTWEAR FOR POTENTIALLY EXPLOSIVE ENVIRONMENTS

Y FOOTWEAR

**AVAILABLE FROM 01/05/2017** 

CONDUCTIVE FOOTWEAR FOR POTENTIALLY EXPLOSIVE ENVIRONMENTS

# **SECUREX** SB E P C WRU HRO FO SRC

EN ISO 20345:2011

MONDOPOINT

40-47 61/2-12

recommendable in **ATEX** environments

ABSOLUTE NOVELTY

**Electrical resistance close to** 

ZERO