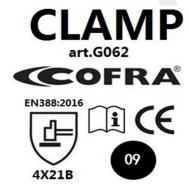

**ITALY** 

Description

PPE Type: protective glove against mechanical risks

**Product reference: CLAMP** 

Article code : G062

Glove description: Cotton jersey liner knit cuff with 3/4 nitrile coating

Available sizes : 08 09 10 11

**Pictures:** 

Via dell'Euro 53-57-59 - 76121 Barletta

Reference standard:

Levels of performance / class of protection

EN 420:2003+A1:2009

EN 388:2016

4 X 2 1 B

« X »indicates that the glove has not been submitted to the test or the test method appears not to be suitable for the glove design or material.