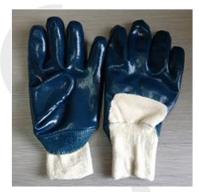

**ITALY** 

Description

PPE Type: protective glove against mechanical risks

**Product reference: CLAMP** 

Article code : G062

Glove description: Cotton jersey liner knit cuff with 3/4 nitrile coating

Available sizes : 08 09 10 11

**Pictures:** 

Via dell'Euro 53-57-59 - 76121 Barletta

Reference standard:

Levels of performance / class of protection

EN 420:2003+A1:2009

EN 388:2016

4 X 2 1 B

« X »indicates that the glove has not been submitted to the test or the test method appears not to be suitable for the glove design or material.