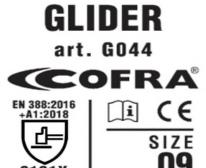

**Description** 

PPE Type: protective glove against mechanical risks

Product reference: GLIDER

Article code : G044

Glove description: 13G black polyester with black PU Coating

Available sizes: 6 7 8 9 10 11

**EN ISO 21420:2020** 

EN 388:2016 + A1:2018

3131X

At the date of the certificate, the product is in compliance with Annex XVII of REACh regulation (n° 1907/2006 and revisions)

Full description of the PPE, reference rules verified in the context of the EU-type examination and information given on the product are detailed in the manufacturer's technical file and the Instruction for Use index 01 dated from NOVEMBER, 2021