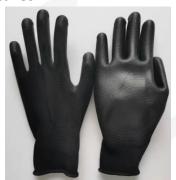

**Description** 

PPE Type: protective glove against mechanical risks

Product reference: GLIDER

Article code : G044

Glove description: 13G black polyester with black PU Coating

Available sizes: 6 7 8 9 10 11

Pictures:

VIA DELL'EURO 53-57-59 76121 BARLETTA BT ITALIA