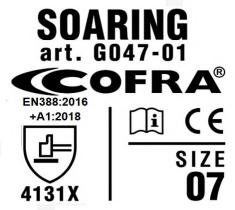

Description

**PPE Type:** protective glove against mechanical risks

**Product reference:** SOARING

G047-01 Article code:

Glove description: 13G grey polyester liner PU

Available sizes: 6-11

Pictures:

Cofra Srl via dell'Euro, 53-57-59 76121 Barletta (BT) - Italy

> SOARING art. G047-01 EN388:2016

MT + MM/YY/XXXX Coating: polyurethane / Lining: 100% polyester

Reference standard:

**EN ISO 21420:2020** 

EN 388:2016 + A1:2018

4131X

At the date of the certificate, the product is in compliance with Annex XVII of REACh regulation (n° 1907/2006 and revisions)

Full description of the PPE, reference rules verified in the context of the EU-type examination and information given on the product are detailed in the manufacturer's technical file and the Instruction for Use index 01 dated from OCTOBER, 2021