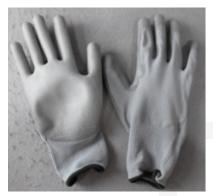

Description

**PPE Type:** protective glove against mechanical risks

**Product reference:** SOARING

G047-01 Article code:

Glove description: 13G grey polyester liner PU

Available sizes: 6-11

Pictures:

Cofra Srl via dell'Euro, 53-57-59 76121 Barletta (BT) - Italy

> SOARING art. G047-01 EN388:2016

MT + MM/YY/XXXX Coating: polyurethane / Lining: 100% polyester

Reference standard: