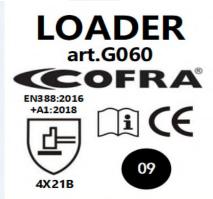

Description

**PPE Type:** protective glove against mechanical risks

**Product reference:** LOADER

Article code: G060

Glove description: Cotton jersey liner safety cuff with 3/4 nitrile coating

Available sizes: 8-11

**EN ISO 21420:2020** 

EN 388:2016 + A1:2018

4 X 2 1 B

At the date of certificate the product is in compliance with Annex XVII of REACh regulation (n° 1907/2006 and revisions)

Full description of the PPE, reference rules verified in the context of the EU-type examination and information given on the product are detailed in the manufacturer's technical file and the Instruction for Use index 01 dated from SEPTEMBER. 2021