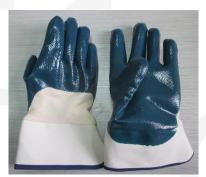

Description

**PPE Type:** protective glove against mechanical risks

**Product reference:** LOADER

Article code: G060

Glove description: Cotton jersey liner safety cuff with 3/4 nitrile coating

Available sizes: 8-11

Pictures:

Reference standard:

Levels of performance / class of protection

« X » indicates that the glove has not been submitted to the test or the test method appears not to be suitable for the glove design or material. « 0 » indicates that the glove falls below the minimum performance level for the individual hazard.