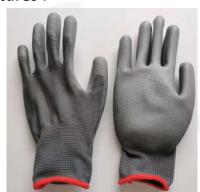

Description

**PPE Type:** protective glove against mechanical risks

**Product reference: AIRPLUME** 

Article code: G042-00

Glove description: 13G grey polyester with grey PU coating

Available sizes: 06- 11

Pictures:

Reference standard: