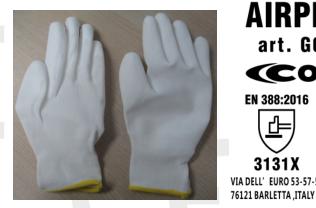

G042-01

**Description** 

Article code:

PPE Type: protective glove against mechanical risks

Product reference : AIRPLUME

Glove description: 13G white polyester with white PU coating

Available sizes: 06 07 08 09 10 11

**Pictures:** 

Reference standard:

Levels of performance / class of protection

EN 420:2003+A1:2009

EN 388:2016

3131X

« X »indicates that the glove has not been submitted to the test or the test method appears not to be suitable for the glove design or material.