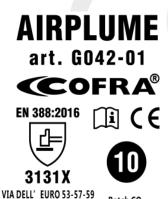

G042-01

**Description** 

Article code:

PPE Type: protective glove against mechanical risks

Product reference : AIRPLUME

Glove description: 13G white polyester with white PU coating

Available sizes: 06 07 08 09 10 11

**Pictures:** 

Reference standard:

Levels of performance / class of protection

EN 420:2003+A1:2009

EN 388:2016

3131X

« X »indicates that the glove has not been submitted to the test or the test method appears not to be suitable for the glove design or material.